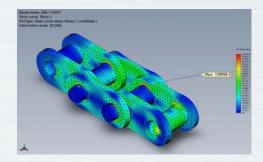

## **FEM Analysis**

Solidworks®, AutoCad® and FEM analysis are CAD tools integrated in the design and development process of AEC design and development process. Today our Simulations and 3D models guarantee our prototypes are tough enough to withstand extreme conditions of most demanding conveying applications.