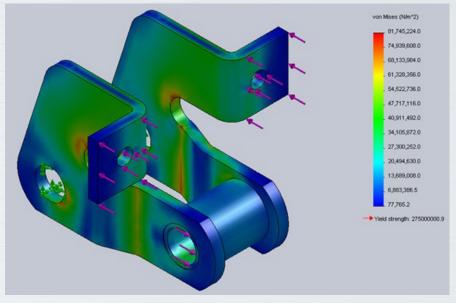

## **FEM Analysis**

Solidworks®, AutoCad® and FEM analysis are CAD tools integrated in the design and development process of AEC design and development process. Today our Simulations and 3D models guarantee our prototypes are tough enough to withstand extreme conditions of most demanding conveying applications.