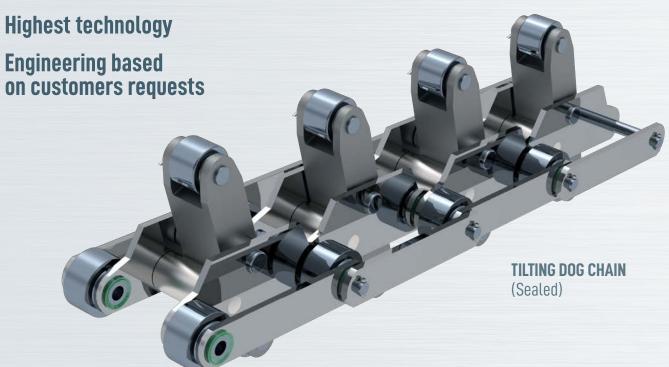

#### **Products**

BRIDGE SCRAPER RECLAIMER

45 TON DRAW BENCH CHAIN Dual Pitch

3 AERIAL CONVEYOR

BD DRAG CHAIN
Special Attachment

5 COOLING BED CHAIN With Pusher Dog

6 DROP FORGED CHAIN

7 COOLING BED CHAIN
Bronze Bushed Rollers and Wheels

8 AERIAL CONVEYOR CHAIN
Wire Coil Carrier

9 COIL CARRIER CHAIN
With SP Hook